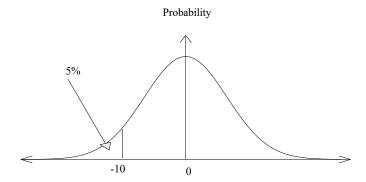

#### Page 16

(added on 16 January 2023)

The diagram towards the bottom of this page might not appear correctly. It should look as follows: